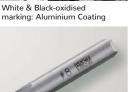

#### **RESIN MARKING & PROCESSING**

Contrast Marking: Resin Case

Damage-free Marking: Mould

**BLACK-COLOUR MARKING** 

**ETCHING** 

Marking can be performed in which only the surface of the target is etched.