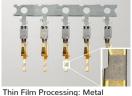

# **SPECIFICATIONS**

|         | WL             | POWER | AREA           | WD  | APPLICATIONS                                             |
|---------|----------------|-------|----------------|-----|----------------------------------------------------------|
| Laser   | 1.064um (YVO)  | 25W   | 125 x 125 x 42 | 189 |                                                          |
|         |                |       | 330 x 330 42   | 300 | Black Marking,<br>Carbide Tools, Metal<br>Plated Connec- |
|         |                | 13W   | 125 x 125 x 42 | 189 |                                                          |
|         |                |       | 330 x 330 x 42 | 300 | tors, Automotive<br>Switches                             |
|         |                |       | 50 x 50 x 30   | 100 |                                                          |
|         | 1.090um (Yb)   | 50W   | 125 × 125 × 42 | 168 | Metals, Resins,<br>Ceramics, Thin Films                  |
|         |                |       | 300 x 300 x 42 | 300 |                                                          |
|         |                | 30W   | 125 x 125 x 42 | 168 |                                                          |
|         |                |       | 300 × 300 × 42 | 300 |                                                          |
|         | 10.6um (CO2)   | 30W   | 50 x 50 x 4    | 92  | Cartons Bottles,<br>PCBs, Cermics,<br>Name plates, Air   |
|         |                |       | 120 × 120 × 42 | 189 |                                                          |
|         |                |       | 300 × 300 × 42 | 300 |                                                          |
|         |                | 20W   | 50 x 50 x 4    | 92  |                                                          |
|         |                |       | 120 × 120 × 42 | 189 | _ I ilicis                                               |
|         |                |       | 300 × 300 × 42 | 300 |                                                          |
| Options | Extract        |       |                |     |                                                          |
|         | PC & Arm       |       |                |     |                                                          |
|         | Mobile Chassis |       |                |     |                                                          |
|         | 2D code reader |       |                |     |                                                          |
|         | Manual Z-Stage |       |                |     |                                                          |
|         | Rotary Stage   |       |                |     |                                                          |