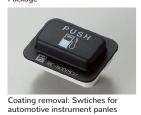

#### **RESIN MARKING & PROCESSING**

Contrast Marking: Resin Case

Damage-free Marking: Mould

**BLACK-COLOUR MARKING** 

**ETCHING** 

Marking can be performed in which only the surface of the target is etched.