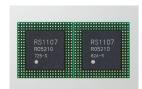

ng of materials with logos, serial numbers, images and 2D codes has never been easier.

Intuitive software compliments options such as part automation, SMT line integration, extracts, PC, barcode readers. A selection of laser wavelengths and powers to ensure you get the right solution for the task in hand to tackle complex shapes. The LW mini is a larger system with increased part loading area. It includes an integrated touchscreen HMI with added interlocks for ease of operation.



### **KEY ADVANTAGES**

- Intuitive set-up and operation
- Highly Versatile Fixture-Free Marking, Engraving and Annealing

• CA/CE Approved Class 1 Laser Safe Enclosure

#### **METAL MARKING & PROCESSING**





Damage-free Marking - Carbon



#### **RESIN MARKING & PROCESSING**



Contrast Marking: Resin Case



Damage-free Marking: Mould



**BLACK-COLOUR MARKING** 



**ETCHING** 



Marking can be performed in which only the surface of the target is etched.

#### **MARKING TYPES**







| SPECIFICATIONS                |                                                                    |
|-------------------------------|--------------------------------------------------------------------|
| Chassis Dimensions WxDxH (mm) | 800x650x1100                                                       |
| Marking Area (mm)             | Min Marking Area (mm) 50x50x30<br>Max Marking Area (mm) 330x330x42 |
| Supply Voltage                | 240 V<br>120V                                                      |
| Extract                       | 50 mm Port (Left or Rear)