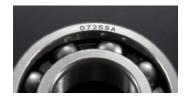

odes has never been easier.

Intuitive software compliments options such as part automation, SMT line integration, extracts, PC, barcode readers. A selection of laser wavelengths and powers to ensure you get the right solution for the task in hand to tackle complex shapes. The LW mini is a larger system with increased part loading area. It includes an integrated touchscreen HMI with added interlocks for ease of operation.



### **KEY ADVANTAGES**

- Intuitive set-up and operation
- Highly Versatile Fixture-Free Marking, Engraving and Annealing

• CA/CE Approved Class 1 Laser Safe Enclosure

#### **METAL MARKING & PROCESSING**





Damage-free Marking - Carbon



#### **RESIN MARKING & PROCESSING**



Contrast Marking: Resin Case



Damage-free Marking: Mould



**BLACK-COLOUR MARKING** 



**ETCHING** 



Marking can be performed in which only the surface of the target is etched.

#### **MARKING TYPES**







| SPECIFICATIONS                |                                                                    |
|-------------------------------|--------------------------------------------------------------------|
| Chassis Dimensions WxDxH (mm) | 800x650x1100                                                       |
| Marking Area (mm)             | Min Marking Area (mm) 50x50x30<br>Max Marking Area (mm) 330x330x42 |
| Supply Voltage                | 240 V<br>120V                                                      |
| Extract                       | 50 mm Port (Left or Rear)                                          |

# **SPECIFICATIONS**

|         | WL             | POWER